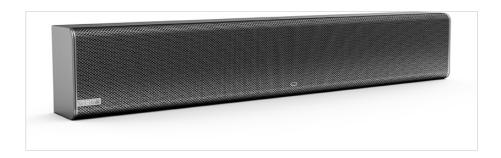

# **MSpeaker II**

#### Introduction

Yealink MSpeaker II is specially designed for video conferencing room, to award you a better sound in a meeting room. It has two built-in speakers, providing powerful output to cover middle even large meeting room. Working with Yealink microphone and Yealink Noise Proof Technology, it brings a crystal and vivid audio experience to everyone.