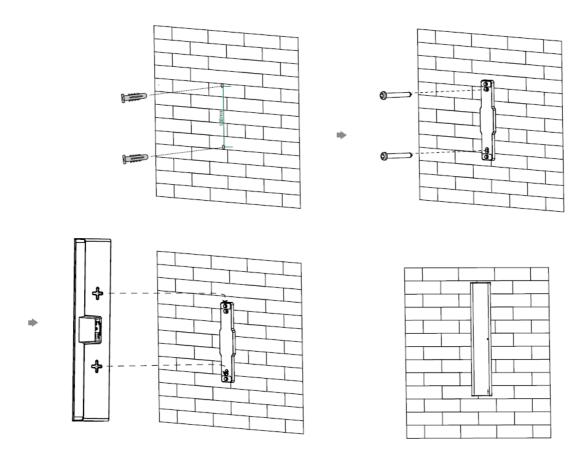

nput:</li> <li>DC 48V/0.7A</li> <li>PSE 54V0.56A or PoE 48V0.27A</li> </ul> |  |



| Physical Features | <ul> <li>Dimension (W.D.H): 500 mm x 60 mm x 86 mm</li> <li>Operating humidity: 5 - 90%</li> <li>Operating temperature: 0 - 40°C</li> </ul>     |
|-------------------|-------------------------------------------------------------------------------------------------------------------------------------------------|
| Package Content   | <ul> <li>MSpeaker II</li> <li>Power Adapter</li> <li>3 m audio cable (3.5 mm)</li> <li>Wall Mount Bracket</li> <li>Quick Start Guide</li> </ul> |

## **Device Compatibility**

- Teams Room Accessories Compatibility Lists
- Zoom Rooms Accessories Compatibility Lists

### Installation

## • Mount Horizontally on the Wall



• Mount Vertically on the Wall





#### • Stick to the Table



#### **How to Use**

MSpeaker II has different features when worked with different video conferencing endpoints. For more information, please refer to the corresponding documents.

#### **Teams Version:**

• Connect the MSpeaker II to MVC System: MSpeaker II Soundbar

#### **Zoom Version:**

- Connect the MSpeaker II to ZVC System: MSpeaker II Soundbar
- Connect the MSpeaker II to MeetingEye: MSpeaker II Soundbar



## **LED Indicator**

| LED Status                                | Description                                    |
|-------------------------------------------|------------------------------------------------|
| Off                                       | The device is power off.                       |
| Solid green