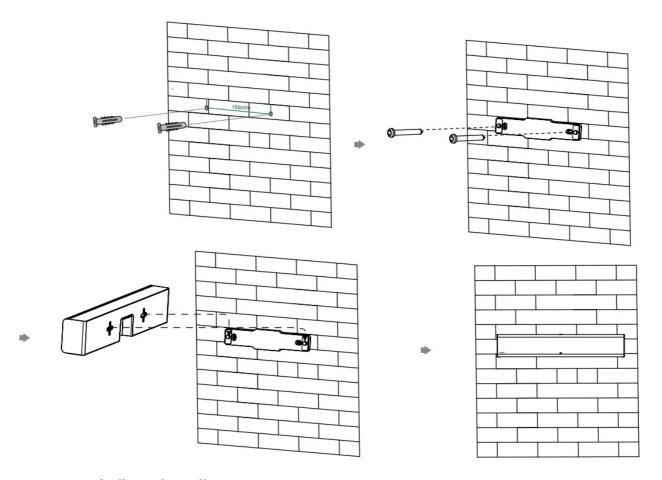

th (for future use)</li> <li>Power Input:</li> <li>DC 48V/0.7A</li> <li>PSE 54V0.56A or PoE 48V0.27A</li> </ul> |  |



| Physical Features | <ul> <li>Dimension (W.D.H): 500 mm x 60 mm x 86 mm</li> <li>Operating humidity: 5 - 90%</li> <li>Operating temperature: 0 - 40°C</li> </ul>     |
|-------------------|-------------------------------------------------------------------------------------------------------------------------------------------------|
| Package Content   | <ul> <li>MSpeaker II</li> <li>Power Adapter</li> <li>3 m audio cable (3.5 mm)</li> <li>Wall Mount Bracket</li> <li>Quick Start Guide</li> </ul> |

## **Device Compatibility**

- Teams Room Accessories Compatibility Lists
- Zoom Rooms Accessories Compatibility Lists

### Installation

## • Mount Horizontally on the Wall



• Mount Vertically on the Wall





#### • Stick to the Table



#### **How to Use**

MSpeaker II has different features when worked with different video conferencing endpoints. For more information, please refer to the corresponding documents.

#### **Teams Version:**

• Connect the MSpeaker II to MVC System: MSpeaker II Soundbar

#### **Zoom Version:**

- Connect the MSpeaker II to ZVC System: MSpeaker II Soundbar
- Connect the MSpeaker II to MeetingEye: MSpeaker II Soundbar



## **LED Indicator**

| LED Status                                | Description                                    |
|-------------------------------------------|------------------------------------------------|
| Off                                       | The device is power off.                       |
| Soli