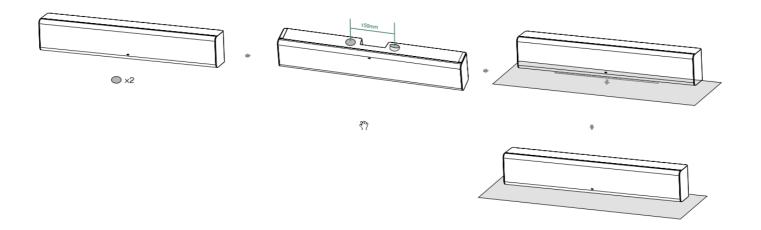

i> <li>PSE 54V0.56A or PoE 48V0.27A</li> </ul> |  |



| Physical Features | <ul> <li>Dimension (W.D.H): 500 mm x 60 mm x 86 mm</li> <li>Operating humidity: 5 - 90%</li> <li>Operating temperature: 0 - 40°C</li> </ul>     |
|-------------------|-------------------------------------------------------------------------------------------------------------------------------------------------|
| Package Content   | <ul> <li>MSpeaker II</li> <li>Power Adapter</li> <li>3 m audio cable (3.5 mm)</li> <li>Wall Mount Bracket</li> <li>Quick Start Guide</li> </ul> |

## **Device Compatibility**

- Teams Room Accessories Compatibility Lists
- Zoom Rooms Accessories Compatibility Lists

### Installation

## • Mount Horizontally on the Wall



• Mount Vertically on the Wall





#### • Stick to the Table



#### **How to Use**

MSpeaker II has different features when worked with different video conferencing endpoints. For more information, please refer to the corresponding documents.

#### **Teams Version:**

• Connect the MSpeaker II to MVC System: MSpeaker II Soundbar

#### **Zoom Version:**

- Connect the MSpeaker II to ZVC System: MSpeaker II Soundbar
- Connect the MSpeaker II to MeetingEye: MSpeaker II Soundbar



## **LED Indicator**

| LED Status                                | Description                                    |
|-------------------------------------------|------------------------------------------------|
| Off                                       | The device is power off.                       |
| Solid green                               | The device is active.